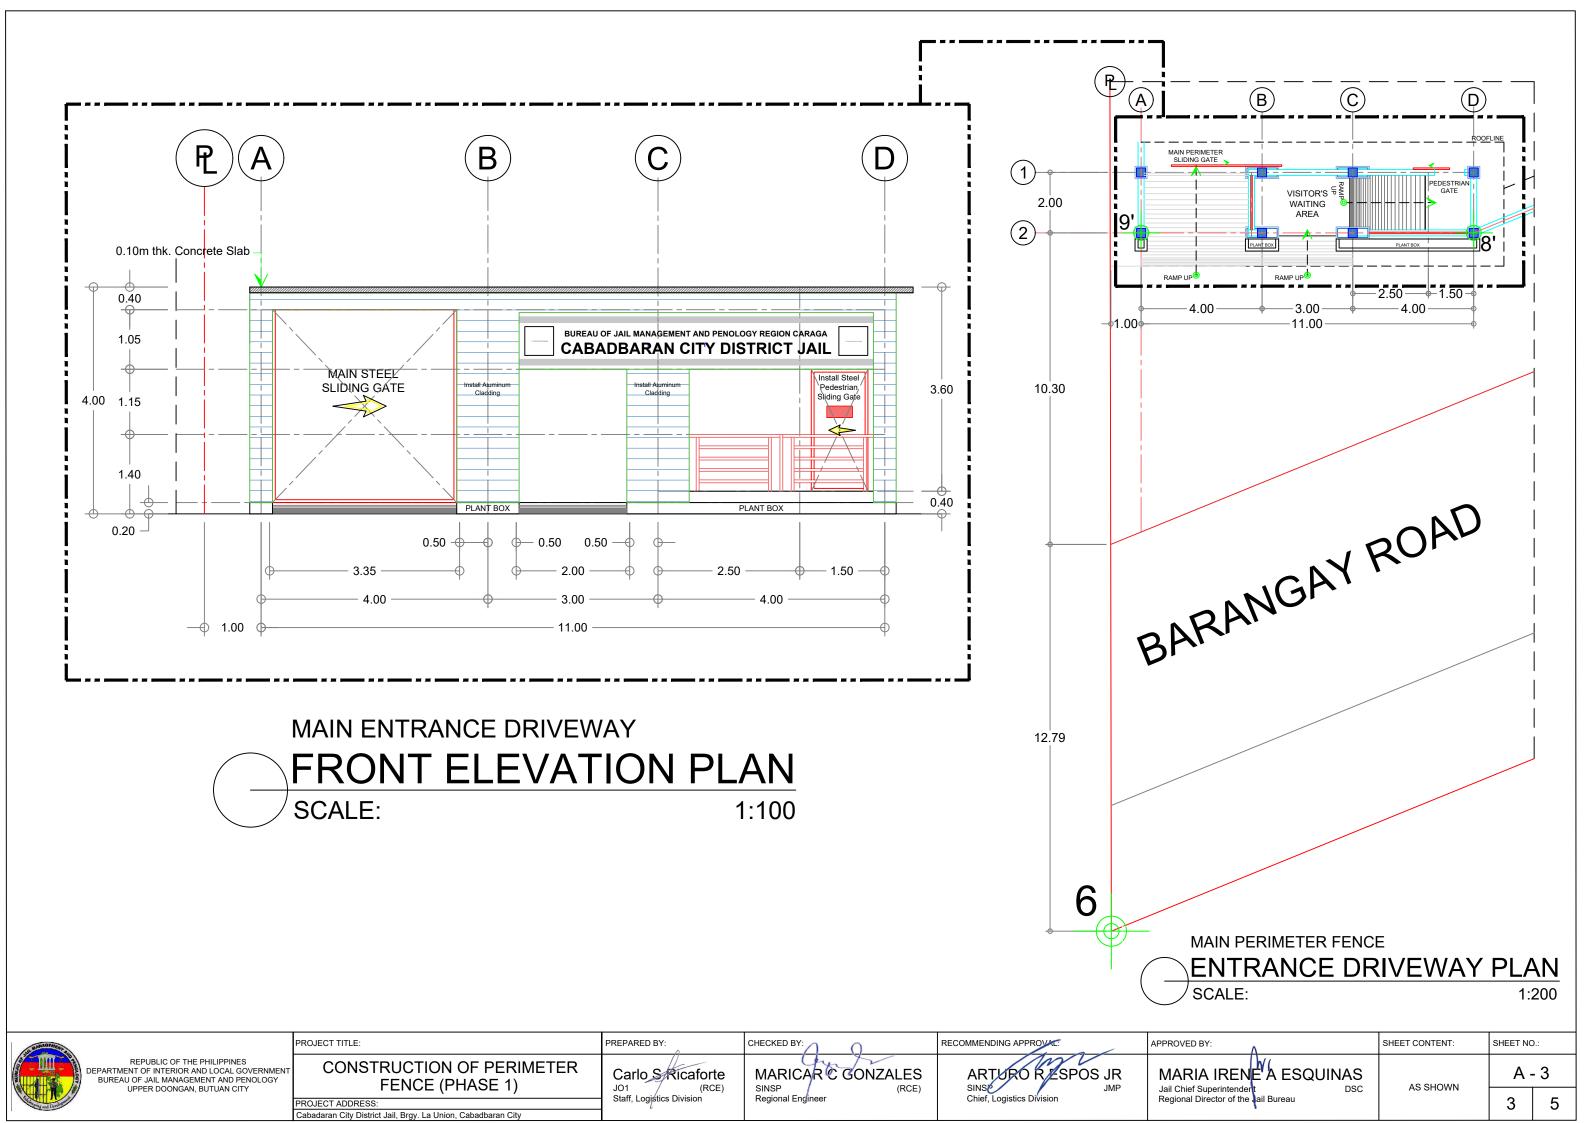

## CONSTRUCTION OF PERIMETER FENCE (PHASE 1)

Cabadbaran City District Jail New Facility, Brgy. La Union, Cabadbaran City

TOTAL LENGTH: 417.24 m

PREPARED:

Carlo S Ricaforte, RCE
Jail Officer 1

Staff, Logistics Division