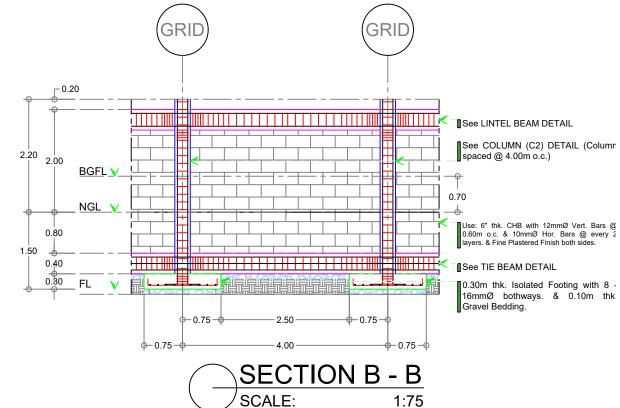

#### SCHEDULE OF FOOTINGS

|  | MARK       | THK.         | SIZE (m) |        | BOTTOM BARS |           | DEPTH OF       | REMARKS          |  |
|--|------------|--------------|----------|--------|-------------|-----------|----------------|------------------|--|
|  |            | (mm)         | WIDTH    | LENGTH | BAR 'S'     | BAR 'L'   | EXCAVATION     | KEWAKKS          |  |
|  | F1         | 300          | 1.50     | 1.50   | 8 - 20mmØ   | 8 - 20mmØ | 1.80m from NGL | ISOLATED FOOTING |  |
|  | F2         | 300          | 1.50     | 1.50   | 8 - 16mmØ   | 6 - 20mmØ | 1.50m from NGL | ISOLATED FOOTING |  |
|  | VFRIFY FOU | NDATION PLAN | N .      |        |             |           |                |                  |  |

### SCHEDULE OF COLUMN & BEAM

APPROVED BY:

TYPICAL DETAIL

|   | CONSTRUCTION OF PERIMETER |
|---|---------------------------|
|   | FENCE (PHASE 1)           |
| _ |                           |

Cabadaran City District Jail, Brgy. La Union, Cabadbaran City