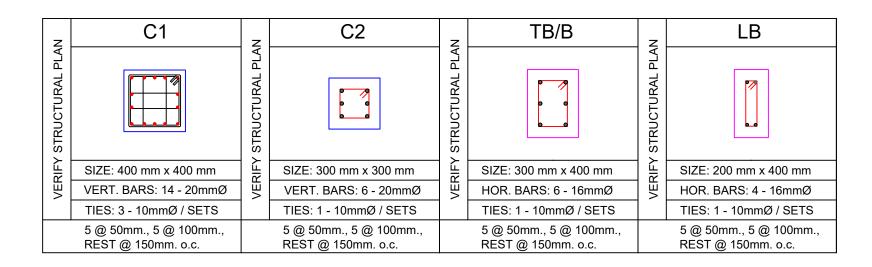

### SCHEDULE OF COLUMN & BEAM

APPROVED BY:

TYPICAL DETAIL

|   | CONSTRUCTION OF PERIMETER |
|---|---------------------------|
|   | FENCE (PHASE 1)           |
| _ |                           |

Cabadaran City District Jail, Brgy. La Union, Cabadbaran City