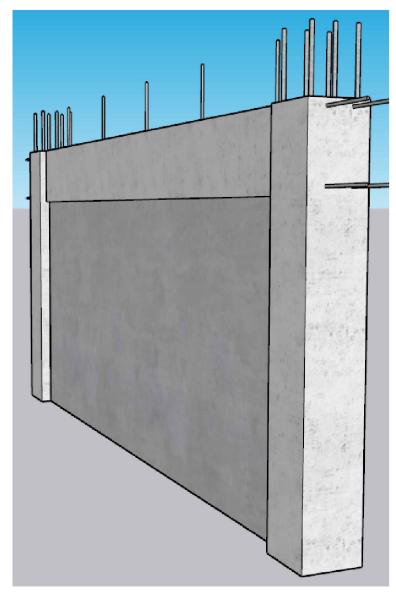

### PERSPECTIVE

PROJECT TITLE: PREPARED BY: CHECKED BY: RECOMMENDING APPROVAL: APPROVED BY: SHEET CONTENT: SHEET NO.: REPUBLIC OF THE PHILIPPINES
DEPARTMENT OF INTERIOR AND LOCAL GOVERNMENT
BUREAU OF JAIL MANAGEMENT AND PENOLOGY
UPPER DOONGAN, BUTUAN CITY CONSTRUCTION OF PERIMETER MARIA IRENE A ESQUINAS MARICARO GONZALES Carlo Stricaforte
JO1 (RCE)
Staff, Logistics Division A - 2 FENCE (PHASE 1) SINSP Chief, Logistics Division AS SHOWN SINSP Regional Engineer Jail Chief Superintendent Regional Director of the Jail Bureau 2 PROJECT ADDRESS: Cabadaran City District Jail, Brgy. La Union, Cabadbaran City