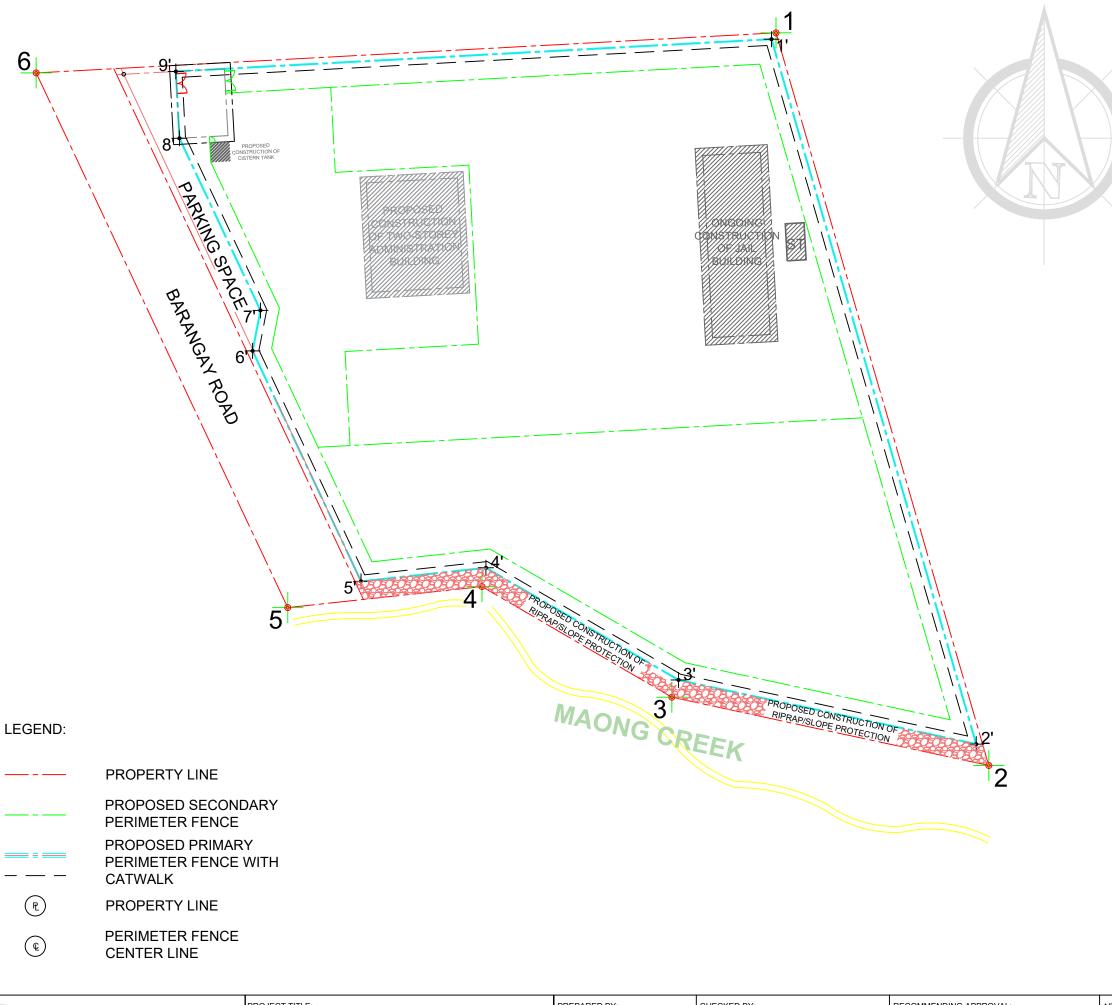

SHEET CONTENT: AS SHOWN

5 4

SHEET NO.:

|  | TECHNICAL DESCRIPTION  |               |            |  |  |  |  |
|--|------------------------|---------------|------------|--|--|--|--|
|  | TCT NO. 158-2021000524 |               |            |  |  |  |  |
|  | WITH                   | IN LOT NO. 42 | 8, PLS 736 |  |  |  |  |
|  | LINE                   | BEARING       | DISTANCE   |  |  |  |  |
|  | 1' - 2'                | S 16° 12' E   | 120.72 m   |  |  |  |  |
|  | 2' - 3'                | N 77° 51' W   | 50.10 m    |  |  |  |  |
|  | 3' - 4'                | N 59° 47' W   | 36.66 m    |  |  |  |  |
|  | 4' - 5'                | S 83° 49' W   | 20.67 m    |  |  |  |  |
|  | 5' - 6'                | N 25° 12' W   | 41.88 m    |  |  |  |  |
|  | 6' - 7'                | N 10° 58' E   | 6.78 m     |  |  |  |  |
|  | 7' - 8'                | N 25° 12' W   | 31.29 m    |  |  |  |  |
|  | 8' - 9'                | N 03° 06' W   | 11.00 m    |  |  |  |  |
|  | 9' - 1'                | N 86° 54' E   | 98.14 m    |  |  |  |  |