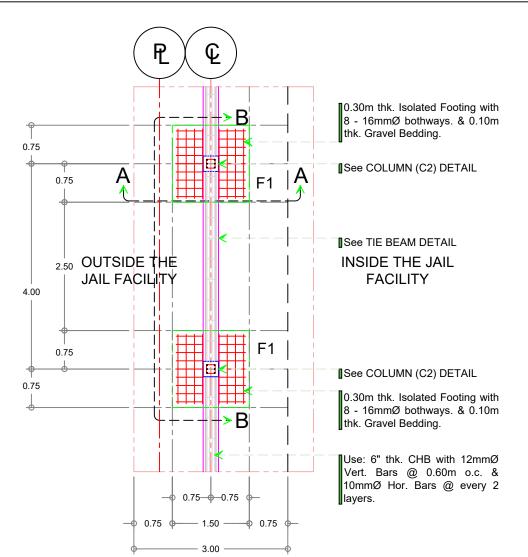

#### SCHEDULE OF FOOTINGS

|  | MARK       | THK.         | SIZE (m) |        | BOTTOM BARS |           | DEPTH OF       | REMARKS          |  |
|--|------------|--------------|----------|--------|-------------|-----------|----------------|------------------|--|
|  |            | (mm)         | WIDTH    | LENGTH | BAR 'S'     | BAR 'L'   | EXCAVATION     | KEWAKKS          |  |
|  | F1         | 300          | 1.50     | 1.50   | 8 - 20mmØ   | 8 - 20mmØ | 1.80m from NGL | ISOLATED FOOTING |  |
|  | F2         | 300          | 1.50     | 1.50   | 8 - 16mmØ   | 6 - 20mmØ | 1.50m from NGL | ISOLATED FOOTING |  |
|  | VFRIFY FOU | NDATION PLAN | N .      |        |             |           |                |                  |  |