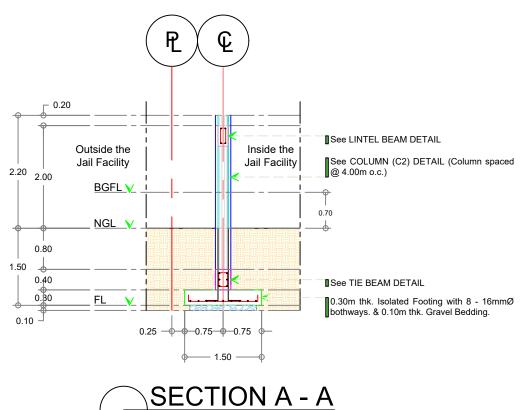

### SCHEDULE OF COLUMN & BEAM

APPROVED BY:

TYPICAL DETAIL

|   | CONSTRUCTION OF PERIMETER |
|---|---------------------------|
|   | FENCE (PHASE 1)           |
| _ |                           |

Cabadaran City District Jail, Brgy. La Union, Cabadbaran City