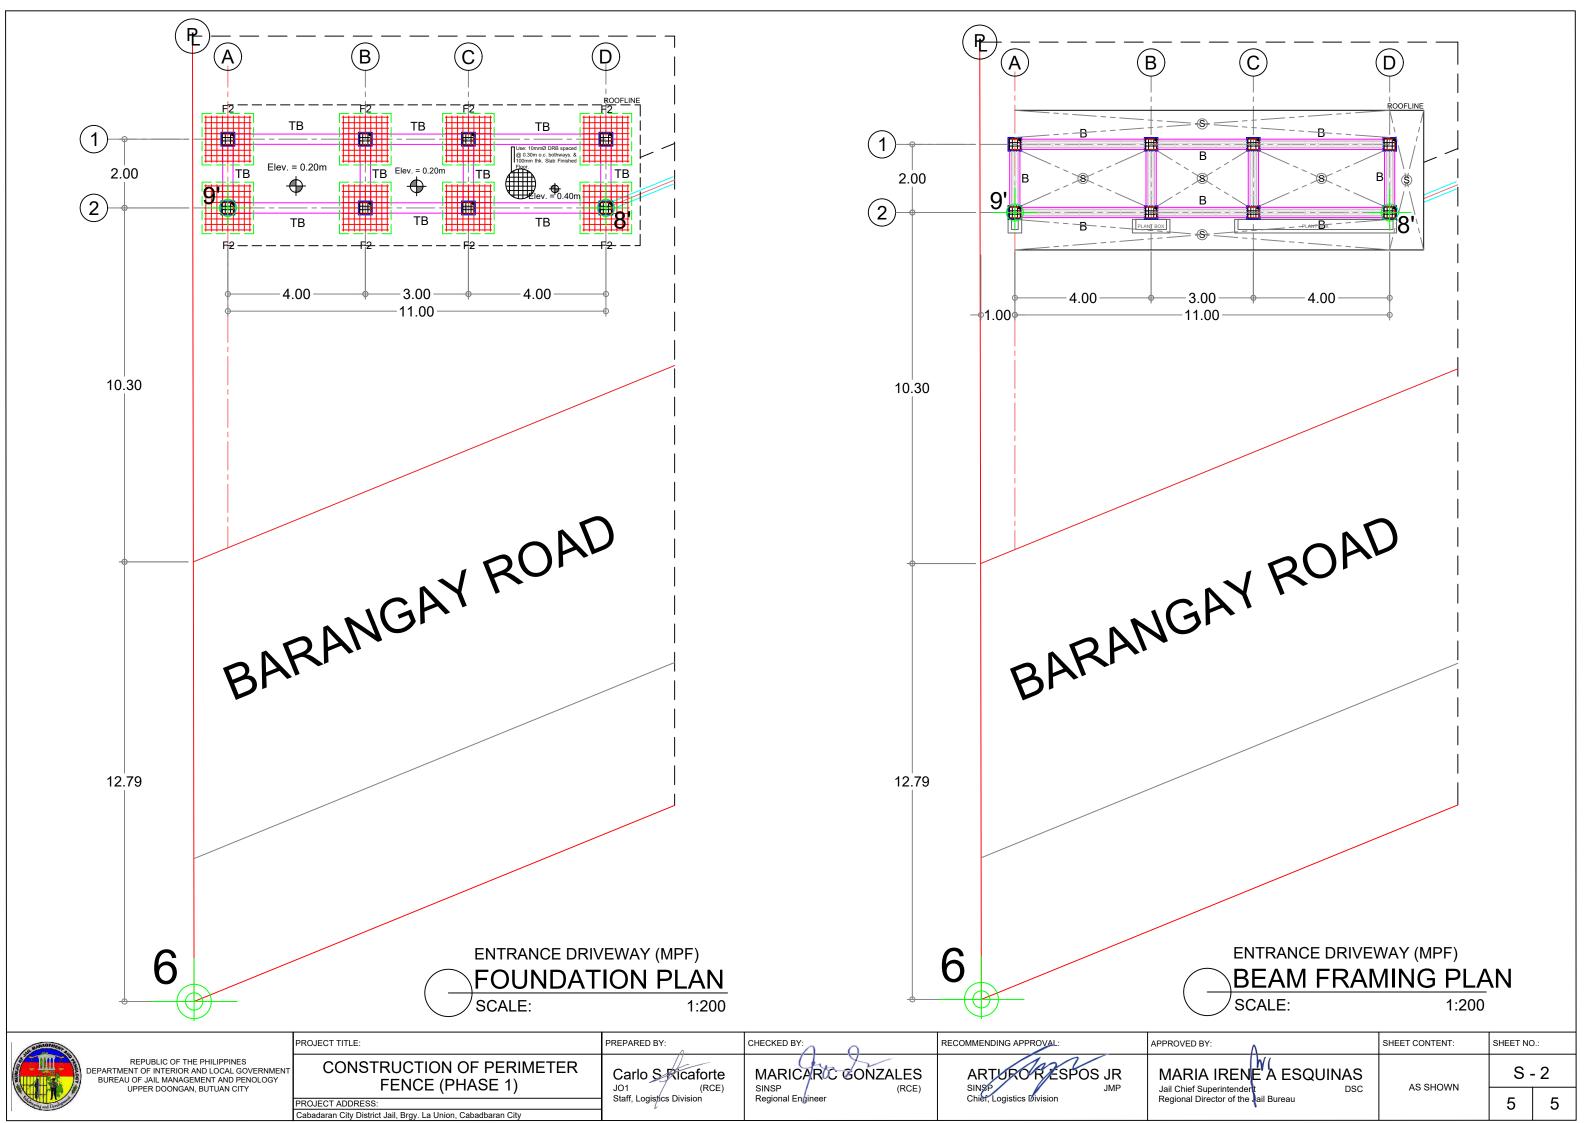

#### SCHEDULE OF FOOTINGS

|  | MARK       | THK.         | SIZE (m) |        | BOTTOM BARS |           | DEPTH OF       | REMARKS          |  |
|--|------------|--------------|----------|--------|-------------|-----------|----------------|------------------|--|
|  |            | (mm)         | WIDTH    | LENGTH | BAR 'S'     | BAR 'L'   | EXCAVATION     | KEWAKKS          |  |
|  | F1         | 300          | 1.50     | 1.50   | 8 - 20mmØ   | 8 - 20mmØ | 1.80m from NGL | ISOLATED FOOTING |  |
|  | F2         | 300          | 1.50     | 1.50   | 8 - 16mmØ   | 6 - 20mmØ | 1.50m from NGL | ISOLATED FOOTING |  |
|  | VFRIFY FOU | NDATION PLAN | N .      |        |             |           |                |                  |  |