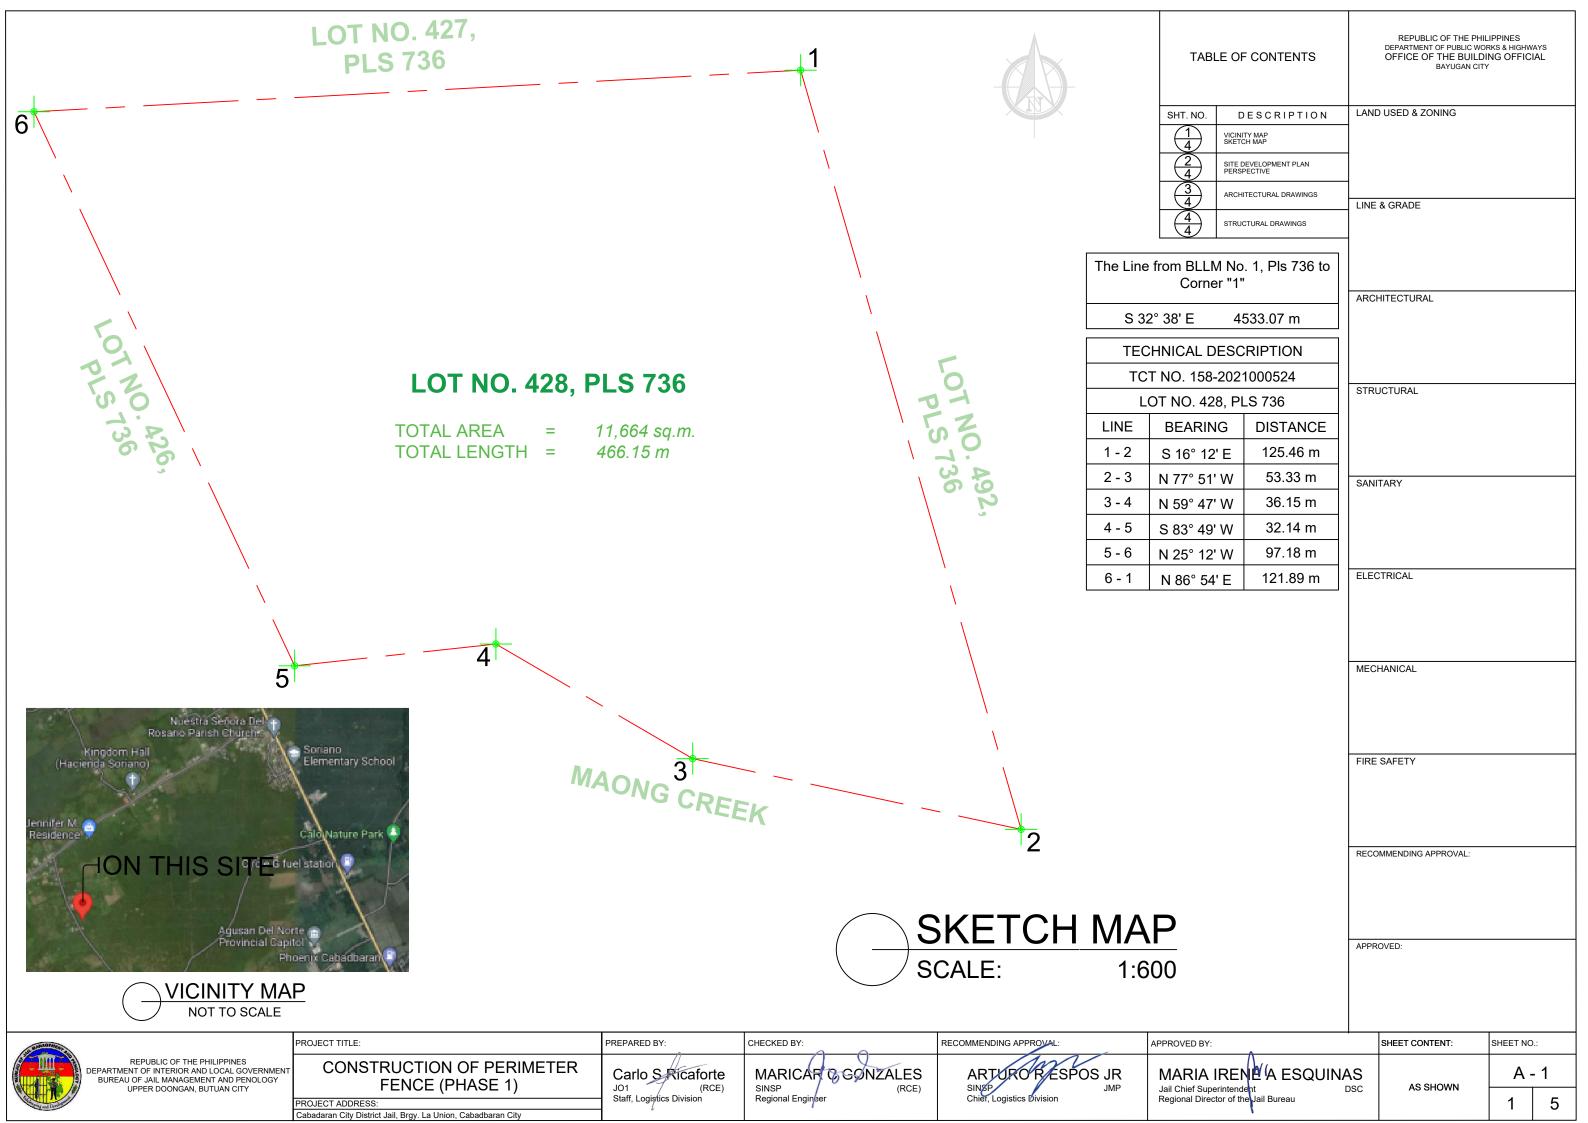

SHEET CONTENT: AS SHOWN

5 4

SHEET NO.:

|  | TECHNICAL DESCRIPTION  |               |            |  |  |  |  |
|--|------------------------|---------------|------------|--|--|--|--|
|  | TCT NO. 158-2021000524 |               |            |  |  |  |  |
|  | WITH                   | IN LOT NO. 42 | 8, PLS 736 |  |  |  |  |
|  | LINE                   | BEARING       | DISTANCE   |  |  |  |  |
|  | 1' - 2'                | S 16° 12' E   | 120.72 m   |  |  |  |  |
|  | 2' - 3'                | N 77° 51' W   | 50.10 m    |  |  |  |  |
|  | 3' - 4'                | N 59° 47' W   | 36.66 m    |  |  |  |  |
|  | 4' - 5'                | S 83° 49' W   | 20.67 m    |  |  |  |  |
|  | 5' - 6'                | N 25° 12' W   | 41.88 m    |  |  |  |  |
|  | 6' - 7'                | N 10° 58' E   | 6.78 m     |  |  |  |  |
|  | 7' - 8'                | N 25° 12' W   | 31.29 m    |  |  |  |  |
|  | 8' - 9'                | N 03° 06' W   | 11.00 m    |  |  |  |  |
|  | 9' - 1'                | N 86° 54' E   | 98.14 m    |  |  |  |  |